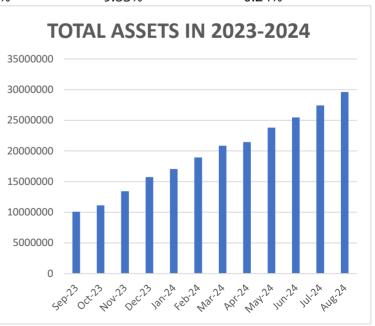

| Funding                             | 8/31/2024       | 7/31/2024       | Change         |
|-------------------------------------|-----------------|-----------------|----------------|
| Total Assets                        | \$29,615,292.63 | \$27,442,267.54 | \$2,173,025.09 |
| Average Funded Account Balance      | \$1,058.18      | \$1,002.42      | \$55.76        |
| Total Contributions                 | \$30,417,705.34 | \$28,510,300.00 | \$1,907,405.34 |
| Average Monthly Contribution Amount | \$118.30        | \$125.28        | -\$6.98        |
| Median Monthly Contribution Amount  | \$80.00         | \$85.58         | -\$5.58        |
| Average Contribution Rate           | 3.38%           | 3.38%           | 0.00%          |
| Amount of Withdrawals               | \$3,846,160.46  | \$3,529,651.48  | \$316,508.98   |
| Accounts with a Full Withdrawal     | 3,194           | 3,050           | 144            |
| Accounts with a Partial Withdrawal  | 1,099           | 1,037           | 62             |
| Withdrawal Rate                     | 10.07%          | 9.83%           | 0.24%          |