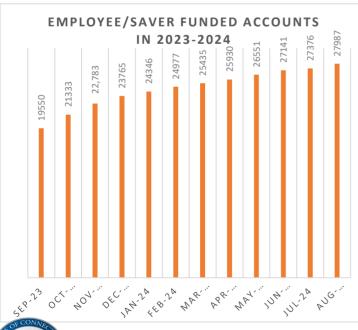

| Employee/Savers               | 8/31/2024 | 7/31/2024 | Change |  |
|-------------------------------|-----------|-----------|--------|--|
| Funded Accounts               | 27,987    | 27,376    | 611    |  |
| Payroll Contributing Accounts | 31,718    | 31,025    | 693    |  |
| Opt-Out Rate (first 30 days)  | 18.59%    | 18.69%    | -0.10% |  |
| Multiple Employer Accounts    | 7,808     | 7,606     | 202    |  |
| Self-Enrolled Accounts        | 274       | 272       | 2      |  |